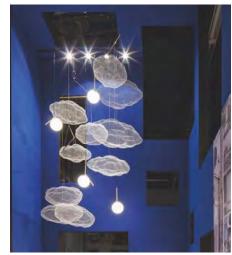

## LI/PL/NO/CLOUD

Unique chandelier where hundreds of small LED lights are combined with a handmade wire mesh sculpture shaped like a cloud. Six LED lights (8 on the large LED Cloud) are mounted on the canopy.