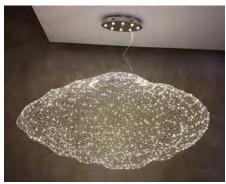

## LI/PL/NO/CLOUD

Unique chandelier where hundreds of small LED lights are combined with a handmade wire mesh sculpture shaped like a cloud. Six LED lights (8 on the large LED Cloud) are mounted on the canopy.

Dimmable.

Dimensions:

Adjustable cables length to increase or reduce the height of the fixture, standard up to 10 ft.

LI/PL/NO/CLOUD/33: 35"L x 24"W x 18"H / Canopy sizes: 10.6" x 5.1" x 2.6"H / 20 W LED / 1710 lumens