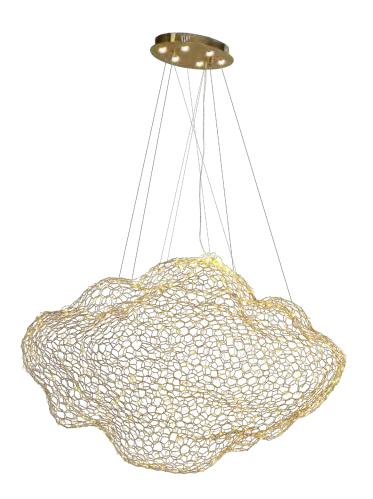

## **LED Cloud**

## LI/PL/NO/CLOUD

Unique chandelier where hundreds of small LED lights are combined with a handmade wire mesh sculpture shaped like a cloud. Six LED lights (8 on the large LED Cloud) are mounted on the canopy.

Dimmable.

Dimensions:

Adjustable cables length to increase or reduce the height of the fixture, standard up to 10 ft.

LI/PL/NO/CLOUD/33: 35"L x 24"W x 18"H / Canopy sizes: 10.6" x 5.1" x 2.6"H / 20 W LED / 1710 lumens